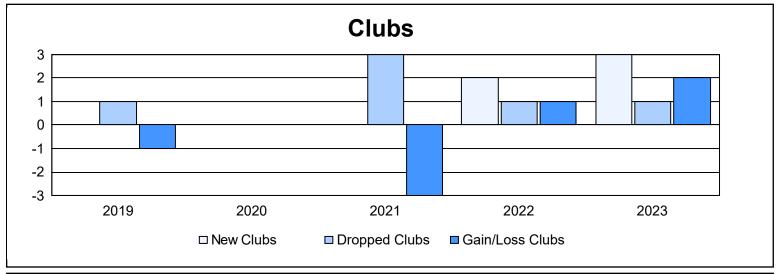

District 105 A As of June 2023 Cumulative

| Year      | New<br>Clubs | Dropped<br>Clubs | Gain/<br>Loss<br>Clubs | New<br>Members | Charter<br>Members | Reinstate<br>Members | Transfer<br>Members | Total<br>Member<br>Added | Total<br>Members<br>Dropped | Gain/<br>Loss<br>Members |
|-----------|--------------|------------------|------------------------|----------------|--------------------|----------------------|---------------------|--------------------------|-----------------------------|--------------------------|
| 2018-2019 | 0            | 1                | -1                     | 104            | 6                  | 1                    | 20                  | 131                      | 155                         | -24                      |
| 2019-2020 | 0            | 0                | 0                      | 79             | 8                  | 7                    | 5                   | 99                       | 140                         | -41                      |
| 2020-2021 | 0            | 3                | -3                     | 44             | 1                  | 4                    | 14                  | 63                       | 168                         | -105                     |
| 2021-2022 | 2            | 1                | 1                      | 129            | 67                 | 10                   | 12                  | 218                      | 181                         | 37                       |
| 2022-2023 | 3            | 1                | 2                      | 96             | 131                | 6                    | 11                  | 244                      | 168                         | 76                       |
| Average   | 1            | 1                | 0                      | 90             | 43                 | 6                    | 12                  | 151                      | 162                         | -11                      |