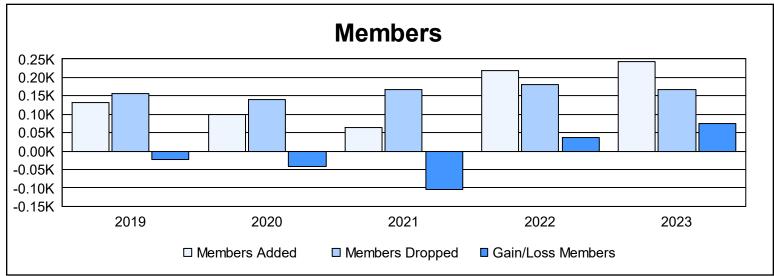

District 105 A As of June 2023 Cumulative

| Year      | New<br>Clubs | Dropped<br>Clubs | Gain/<br>Loss<br>Clubs | New<br>Members | Charter<br>Members | Reinstate<br>Members | Transfer<br>Members | Total<br>Member<br>Added | Total<br>Members<br>Dropped | Gain/<br>Loss<br>Members |
|-----------|--------------|------------------|------------------------|----------------|--------------------|----------------------|---------------------|--------------------------|-----------------------------|--------------------------|
| 2018-2019 | 0            | 1                | -1                     | 104            | 6                  | 1                    | 20                  | 131                      | 155                         | -24                      |
| 2019-2020 | 0            | 0                | 0                      | 79             | 8                  | 7                    | 5                   | 99                       | 140                         | -41                      |
| 2020-2021 | 0            | 3                | -3                     | 44             | 1                  | 4                    | 14                  | 63                       | 168                         | -105                     |
| 2021-2022 | 2            | 1                | 1                      | 129            | 67                 | 10                   | 12                  | 218                      | 181                         | 37                       |
| 2022-2023 | 3            | 1                | 2                      | 96             | 131                | 6                    | 11                  | 244                      | 168                         | 76                       |
| Average   | 1            | 1                | 0                      | 90             | 43                 | 6                    | 12                  | 151                      | 162                         | -11                      |